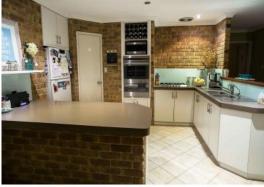

- 3 bedrooms
- 1 semi ensuite bathroom
- Well equipped kitchen with plenty of bench and cupboard space, plus stainless steel appliances
- Freshly painted bedrooms and family living area
- Separate tiled lounge and dining
- Ceilings fans to the lounge area and main bedroom
- Security alarm system
- Huge gable patio, fully paved with a built in sink and BBQ area- perfect for entertainin