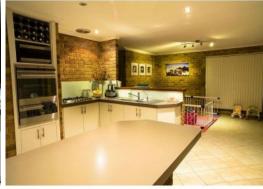

- 3 bedrooms
- 1 semi ensuite bathroom
- Well equipped kitchen with plenty of bench and cupboard space, plus stainless steel appliances
- Freshly painted bedrooms and family living area
- Separate tiled lounge and dining
- Ceilings fans to the lounge area and main bedroom
- Security alarm system
- Huge gable patio, fully paved with a built in sink and BBQ area- perfect for entertainin