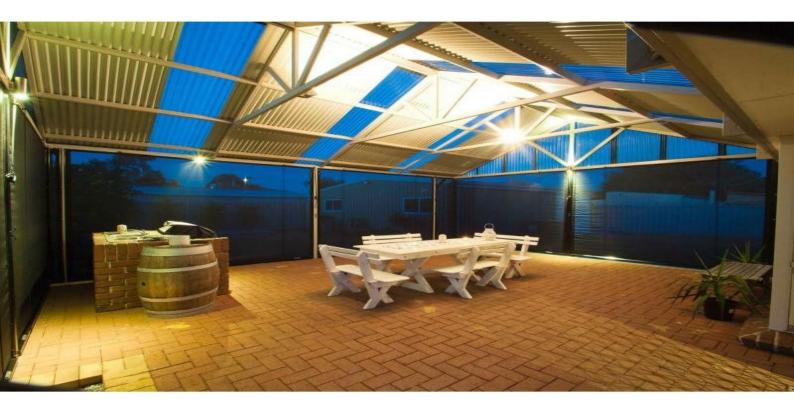

## **GREAT HOME & OUTDOOR LIVING**

Whether you are a first home buyer, investor or young family, this property will be sure to impress with the amazing outdoor living and finishes throughout the home. With standout features including a massive patio and shed, you will love entertaining your guests! Well presented and situated on a 735m2 block, this property also features:

- 3 bedrooms
- 1 semi ensuite bathroom
- Well equipped kitchen with plenty of bench and cupboard space, plus stainless steel appliances
- Freshly painted bedrooms and family living area
- Separate tiled lounge and dining
- Ceilings fans to the lounge area and main bedroom
- Security alarm system
- Huge gable patio, fully paved with a built in sink and BBQ area- perfect for entertainin