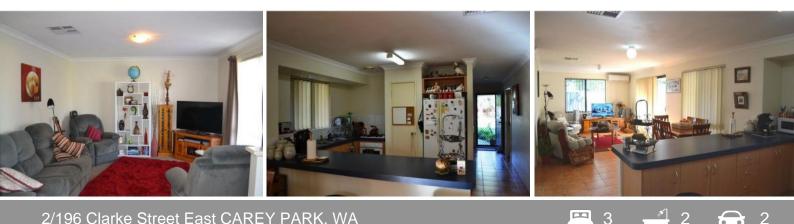

## 2/196 Clarke Street East CAREY PARK, WA

Features include:

- Separate lounge area
- Open plan kitchen, meals and family area
- Split system plus ducted evaporative air-conditioning
- Lovely gabled patio
- Garden shed
- Situated on a low maintenance 350m2 block
- No strata fees