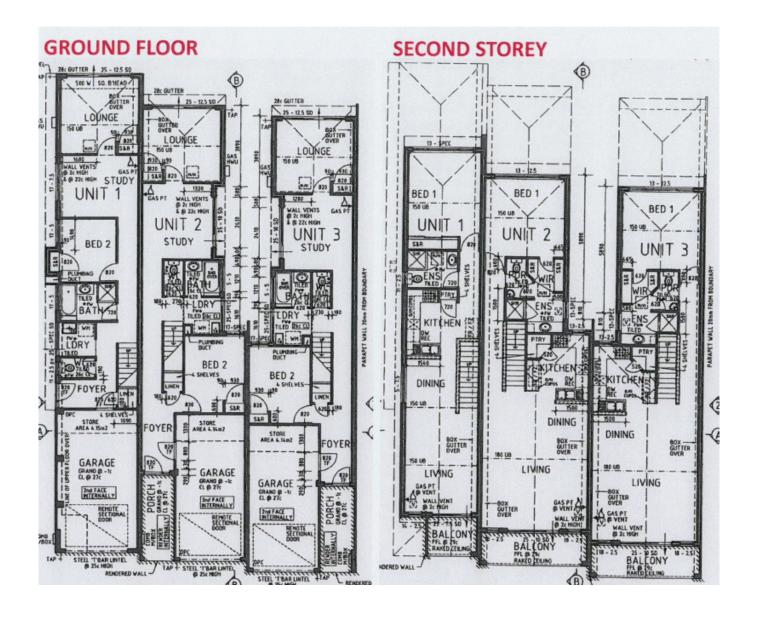

This is your opportunity to secure a cleverly designed terrace in a small group of three, positioned on the doorstep to the city.

- Rendered front exterior facade has been repainted
- Ensuite toilet is a separate powder room