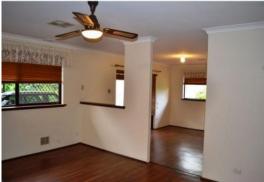

## Features include:

- 4 Bedrooms (all with ceiling fans and built-in robes)
- 2 Bathrooms
- Lounge room and dining
- Functional open plan kitchen and meals area
- Separate sunken family room
- Timber look quality vinyl strip flooring
- Wooden venetian blinds
- Large store room
- Security windows