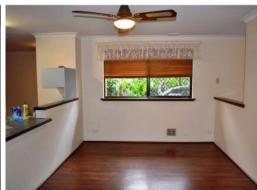

## Features include:

- 4 Bedrooms (all with ceiling fans and built-in robes)
- 2 Bathrooms
- Lounge room and dining
- Functional open plan kitchen and meals area
- Separate sunken family room
- Timber look quality vinyl strip flooring
- Wooden venetian blinds
- Large store room
- Security windows