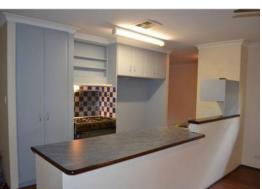

## Features include:

- 4 Bedrooms (all with ceiling fans and built-in robes)
- 2 Bathrooms
- Lounge room and dining
- Functional open plan kitchen and meals area
- Separate sunken family room
- Timber look quality vinyl strip flooring
- Wooden venetian blinds
- Large store room
- Security windows