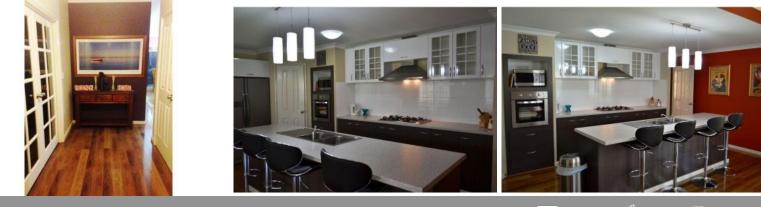

- Large family meals area with 31 course ceilings and a Panasonic R/C air-con

- Chefs kitchen with separate island bench & double sinks
- Plenty of cupboard and bench space with soft closing doors
- Separate study