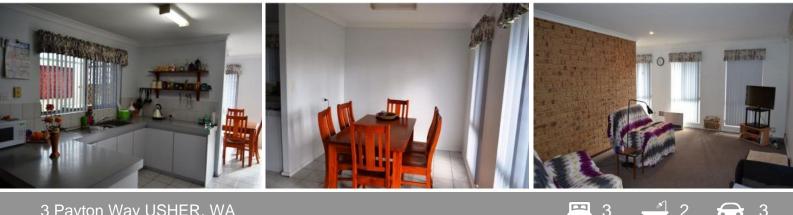

## 3 Payton Way USHER, WA

## USHER LOADED WITH EXTRAS

There is plenty of space for every member of the family in this quality three bedroom two bathroom home nestled on 721m2 block. Comfortable living areas with separate lounge and family room with tile fire plus an enclosed domed patio which could be a work studio or a games room. Outside there is parking for three cars plus a large 7m x 6m powered workshop with its own toilet. Also a full length rear patio and sundry sheds and water tank. This home has plenty to offer and is close to schools, doctors, pharmacy and sporting grounds. Features include:

- Comfortable good sized lounge room with air conditioner
- Tiled family room with tile fire
- Central kitchen with modern appliances and plenty of bench & cupboard
- space
- Meals dining room

For more details please visit : https://www.summitbunbury.com.au/4732862 Price: