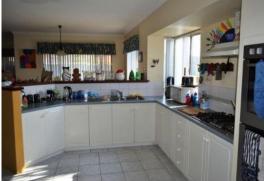

- Large central kitchen with plenty of cupboard and bench space complimented with modern appliances and TWO ovens
- Separate family and games rooms with storage
- Private lounge or sitting room
- Formal dining room or more living area
- Double carport