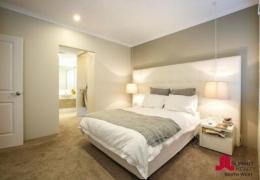

- The massive galley kitchen features 30mm essastone benchtops, double pantry, 900mm cooking appliances with porcelain tiled splashback, soft close doors and drawers throughout. Top end Asko dishwasher and additional plumbing for ice maker fridges
- 8 zoned LG ducted reverse cycle air conditioning with flexible common zone
- Master suite features his and hers walk in robes with stylish cabinet valets, semi-frameless and hobless double shower and vanities to the ensuite with porcelain tiling and separ