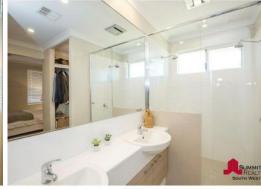

- The massive galley kitchen features 30mm essastone benchtops, double pantry, 900mm cooking appliances with porcelain tiled splashback, soft close doors and drawers throughout. Top end Asko dishwasher and additional plumbing for ice maker fridges
- 8 zoned LG ducted reverse cycle air conditioning with flexible common zone
- Master suite features his and hers walk in robes with stylish cabinet valets, semi-frameless and hobless double shower and vanities to the ensuite with porcelain tiling and separ