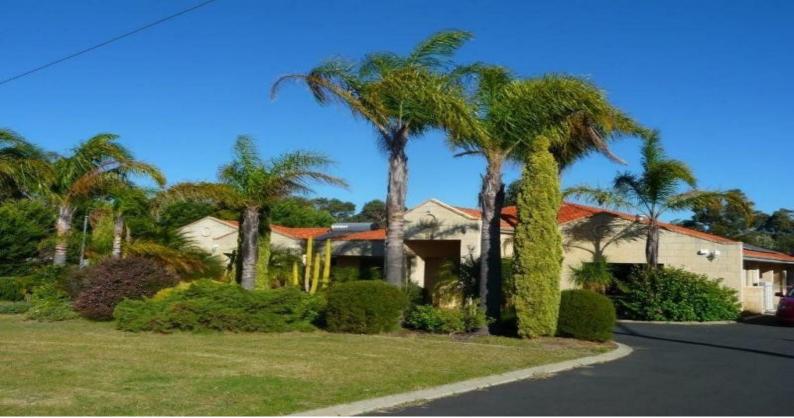

## 24 Sleaford Drive GELORUP, WA

## SLEAFORD PARK DRESS CIRCLE

- Ducted air conditioning , separate split system to family room and ceiling fans to most rooms

- Central kitchen with beautiful jarrah benchtops, plenty of cupboard space and expensive FALCON cooker and two drawer dishwasher. Also has walk in pantry with separate sink and fridge recess has been plumbed for ice making fridges