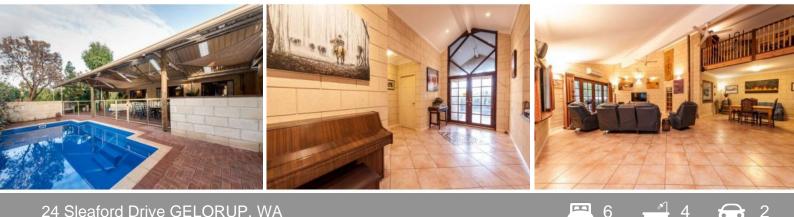

## 24 Sleaford Drive GELORUP, WA

## SLEAFORD PARK DRESS CIRCLE

- Ducted air conditioning , separate split system to family room and ceiling fans to most rooms

- Central kitchen with beautiful jarrah benchtops, plenty of cupboard space and expensive FALCON cooker and two drawer dishwasher. Also has walk in pantry with separate sink and fridge recess has been plumbed for ice making fridges

- Large formal lounge with tile fire and access to a powder room
- Truly vast living, family, meals room with soaring pitched ceiling
- Separate study and small private TV room

- The main bedroom is kingsize and features walk in robes, an ensuite with double vanities and separate toilet. Ceiling fan and ducted air