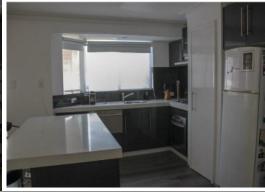

- 4 bedrooms
- 2 bathrooms
- Master bedrooms with reverse cycle air conditioning
- Recently renovated, the modern kitchen features stainless steel appliances, dishwasher, overhead cupboards and breakfast bench overhang
- Two living areas
- Neutral tones throughout
- Garden shed