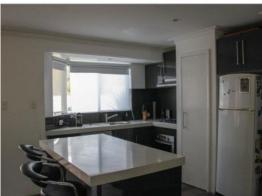

- 4 bedrooms
- 2 bathrooms
- Master bedrooms with reverse cycle air conditioning
- Recently renovated, the modern kitchen features stainless steel appliances, dishwasher, overhead cupboards and breakfast bench overhang
- Two living areas
- Neutral tones throughout
- Garden shed