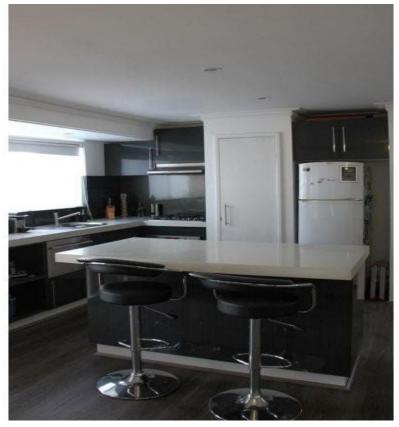

- 4 bedrooms
- 2 bathrooms
- Master bedrooms with reverse cycle air conditioning
- Recently renovated, the modern kitchen features stainless steel appliances, dishwasher, overhead cupboards and breakfast bench overhang
- Two living areas
- Neutral tones throughout
- Garden shed