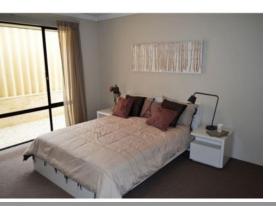

- Reverse cycle air-conditioning through-out
- Spacious family and dining room, study and handy activity room
- Enclosed theatre room featuring high ceilings
- Large kitchen with plenty of cupboard & bench space and 28c dropped ceiling, 4 pot draws and double under bench ovens
- Master suite has high ceilings with large walk in robe and customised fit
- Large decked alfresco great for entertaining