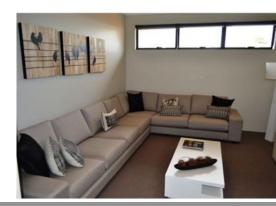

- Reverse cycle air-conditioning through-out
- Spacious family and dining room, study and handy activity room
- Enclosed theatre room featuring high ceilings
- Large kitchen with plenty of cupboard & bench space and 28c dropped ceiling, 4 pot draws and double under bench ovens
- Master suite has high ceilings with large walk in robe and customised fit
- Large decked alfresco great for entertaining