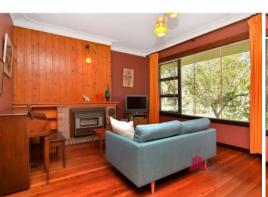

## SOLD BY TIM COOPER

Opportunity knocks here with this charming original three bedroom, one bathroom home on a massive 1140m2 block in sought after South Bunbury. Jarrah floorboards through to fancy ceiling cornices and the original Everhot stove makes you feel as if you have stepped back in time in this solid brick and tile home with the bonus of development potential subject to council approval. Features include:

- Three good sized bedrooms
- Large lounge room
- Original kitchen with Everhot stove
- Bathroom, laundry and toilet
- 6m x 6m workshop
- Fruit trees

For more details please visit : https://www.summitbunbury.com.au/4732879