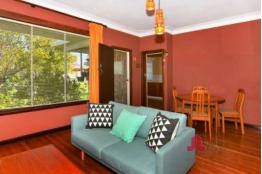

## SOLD BY TIM COOPER

Opportunity knocks here with this charming original three bedroom, one bathroom home on a massive 1140m2 block in sought after South Bunbury. Jarrah floorboards through to fancy ceiling cornices and the original Everhot stove makes you feel as if you have stepped back in time in this solid brick and tile home with the bonus of development potential subject to council approval. Features include:

- Three good sized bedrooms
- Large lounge room
- Original kitchen with Everhot stove
- Bathroom, laundry and toilet
- 6m x 6m workshop
- Fruit trees

For more details please visit : https://www.summitbunbury.com.au/4732879