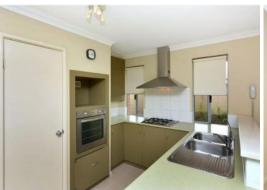

Bedrooms 2 & 3 also Include Built in Robes.

Modern well appointed Kitchen includes Pantry, Stainless Steel Range Hood, Dishwasher, Wal

For more details please visit : https://www.summitbunbury.com.au/4732881