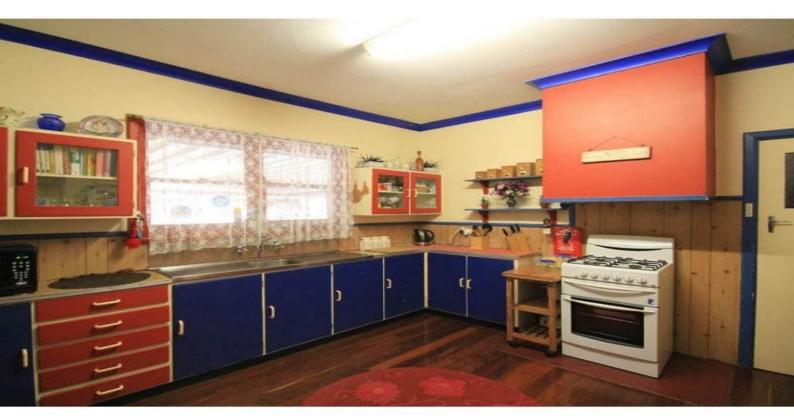

- 973sqm, rectangular block
- 24.79m frontage, 39.23m in depth
- Zoned R20/R30
- Kitchen with ample storage & room for a central kitchen table
- Three bedrooms + 2 additional study/activity rooms
- Traditional combined dining & lounge with fireplace
- Ceiling fans to some rooms