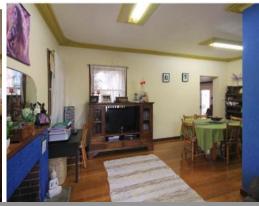

- 973sqm, rectangular block
- 24.79m frontage, 39.23m in depth
- Zoned R20/R30
- Kitchen with ample storage & room for a central kitchen table
- Three bedrooms + 2 additional study/activity rooms
- Traditional combined dining & lounge with fireplace
- Ceiling fans to some rooms