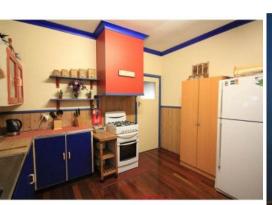

- 973sqm, rectangular block
- 24.79m frontage, 39.23m in depth
- Zoned R20/R30
- Kitchen with ample storage & room for a central kitchen table
- Three bedrooms + 2 additional study/activity rooms
- Traditional combined dining & lounge with fireplace
- Ceiling fans to some rooms