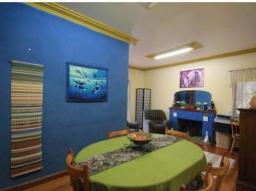

- 973sqm, rectangular block
- 24.79m frontage, 39.23m in depth
- Zoned R20/R30
- Kitchen with ample storage & room for a central kitchen table
- Three bedrooms + 2 additional study/activity rooms
- Traditional combined dining & lounge with fireplace
- Ceiling fans to some rooms