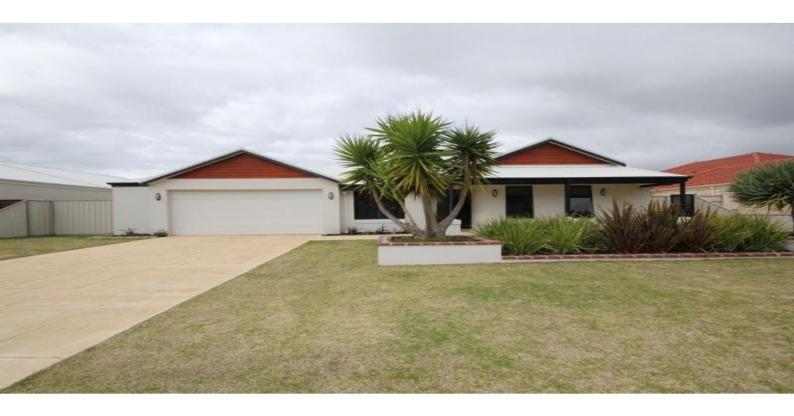

## STUNNING TREENDALE HOME

Opposite the reserve in popular Treendale, sits this immaculately presented home with fantastic street appeal. Situated on a 762 square metre block, this property also features:

- 3 bedrooms, plus study (or 4th bedroom)
- 2 bathrooms
- Ensuite features double sinks and good sized shower
- Well equipped kitchen with ample bench and cupboard space including a breakfast overhang, overhead cupboards and shelving
- Open plan kitchen / living /dining
- Large Theatre room
- Ducted reverse cycle air conditioning
- Stylish finishes and neutral tones throughout
- Liquid limestone driveway