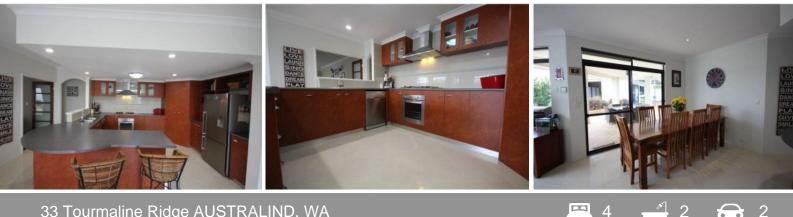

## 33 Tourmaline Ridge AUSTRALIND, WA

- 3 bedrooms, plus study (or 4th bedroom)
- 2 bathrooms
- Ensuite features double sinks and good sized shower
- Well equipped kitchen with ample bench and cupboard space including a breakfast overhang, overhead cupboards and shelving
- Open plan kitchen / living /dining
- Large Theatre room
- Ducted reverse cycle air conditioning
- Stylish finishes and neutral tones throughout
- Liquid limestone driveway