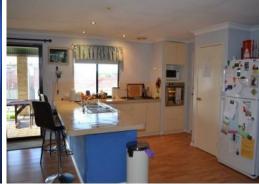

Features include:

- 4 Bedrooms
- 2 Bathrooms
- Formal lounge and dining room
- Open plan kitchen, meals and family room
- Kitchen has breakfast bar
- Tile fire in the main living area
- Separate games room with French doors and a split system air con
- Huge 13m x 4m gabled patio perfect for entertaining