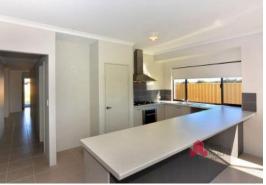

Features on this property include:

- 3 bedrooms, plus a study
- 2 bathrooms
- Well equipped kitchen with stainless steel appliances and a dishwasher recess
- Modern design with open plan living & Theatre room
- Neutral colours throughout