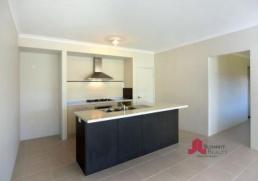

Features on this property include:

- 4 bedrooms
- 2 bathrooms
- Well equipped kitchen with stainless steel appliances, rangehood, and a dishwasher recess
- Modern design with open plan kitchen / living / dining
- Separate Theatre & Activity room