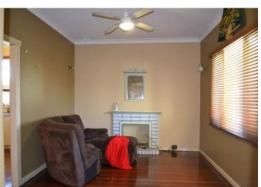

Features include:

- 3 Bedrooms
- 1 Bathroom
- Kitchen and meals area
- Lounge room
- Study nook overlooks games room with tile fire
- Wooden floorboards
- Side access to a 3m  $\times$  6m powered workshop
- 6m x 6m flat roof patio
- 2 Garden sheds