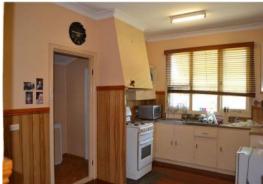

Features include:

- 3 Bedrooms
- 1 Bathroom
- Kitchen and meals area
- Lounge room
- Study nook overlooks games room with tile fire
- Wooden floorboards
- Side access to a 3m  $\times$  6m powered workshop
- 6m x 6m flat roof patio
- 2 Garden sheds