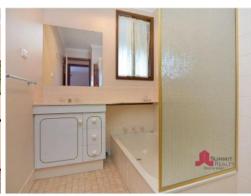

King size bedrooms with bedding for 10

Bathroom includes vanity with bath and shower

Laundry with W/C, built in trough with storage cupboards

Verandahs on 3 sides

Price:

**Lorraine Grassie** 

For more details please visit : https://www.summitbunbury.com.au/4732897