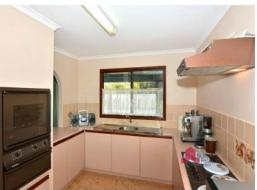

Functional kitchen includes Range hood and Electric Hot Plates, wall oven and plenty of storage including a pantry, fridge recess, plus servery through to Meals/Dining Area.

A large living area with separate dining/meals area.