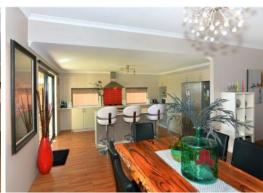

## HIGH QUALITY FAMILY HOME

Quality built Ventura home only two years old and featuring four large bedrooms and two bathrooms nestled on 654m2. The owners of this home have opted to use display home quality fixtures and fittings with sensational results and the presentation is first class. Clearly the standout feature is the massive family area and stunning kitchen with Essa stone bench tops and 900mm Blanco cooking package highlighted by a red tiled splash back. A viewing of this home will not disappoint. Features include:

- Wide entry hall leads to a massive high ceiling family room with meals area
- Cosy carpeted theatre or games room separated by a built in bar with wine rack & cupboards also has essa stone top.
- Three minor bedrooms all queen sized with built in robes
- Quality Marri look vinyl flooring