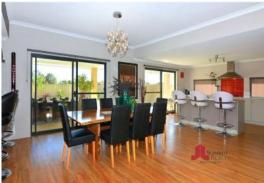

## HIGH QUALITY FAMILY HOME

Quality built Ventura home only two years old and featuring four large bedrooms and two bathrooms nestled on 654m2. The owners of this home have opted to use display home quality fixtures and fittings with sensational results and the presentation is first class. Clearly the standout feature is the massive family area and stunning kitchen with Essa stone bench tops and 900mm Blanco cooking package highlighted by a red tiled splash back. A viewing of this home will not disappoint. Features include:

- Wide entry hall leads to a massive high ceiling family room with meals area
- Cosy carpeted theatre or games room separated by a built in bar with wine rack & cupboards also has essa stone top.
- Three minor bedrooms all queen sized with built in robes
- Quality Marri look vinyl flooring