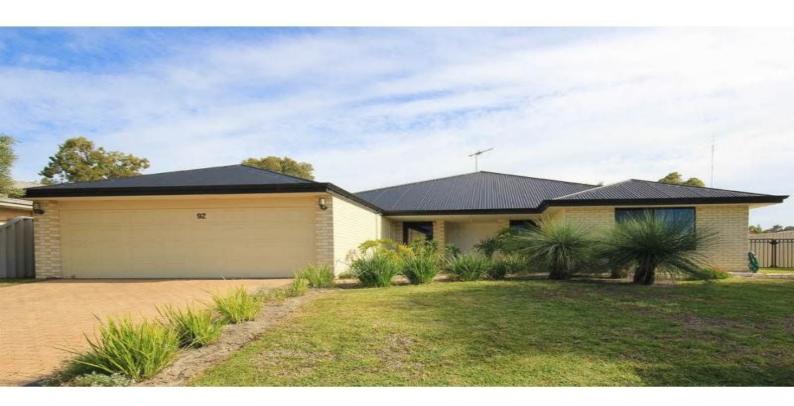

92 Somerville Drive COLLEGE GROVE, WA

## SUBSTANTIAL & SPACIOUS, OVERLOOKING BUSHLANDS

Double front doors welcome you into what is a truly spacious family home - interior living consists of carpeted separate front lounge, an expansive, combined open-plan family, meals and games area.

There's plenty of room for outdoor entertaining with a massive pitched patio extending across the rear of the home, bordered by retained garden beds. For those of you seeking side access, there are double gates to one side of the home.