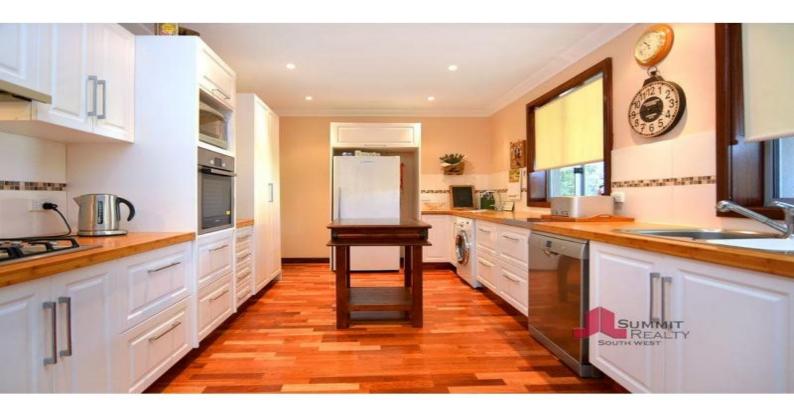

## FANTASTIC FOUNDATIONS, DELIGHTFULLY RE-IMAGINED

1970's built, this home has been tastefully renovated and beautifully finished throughout. In this makeover, traditions receive a modern treatment and presentation is immaculate.

Boasting 789sqm of East Bunbury land, a broad frontage of 26.15m and brick veneer internals - there is plenty of room to further improve your surrounds here.

- Ducted evaporative air-conditioning

For more details please visit : https://www.summitbunbury.com.au/4732902