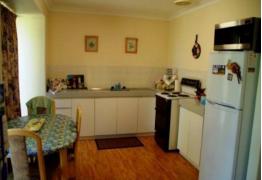

The kitchen is well appointed with cupboards, stand up oven and stove top, single fridge recess and large window giving plenty of natural light to the area.

Down the hallway you will find 3 generous size bedrooms all with built in robes. Next to the main bedroom is the bathroom. Good sized laundry and separate toilet.