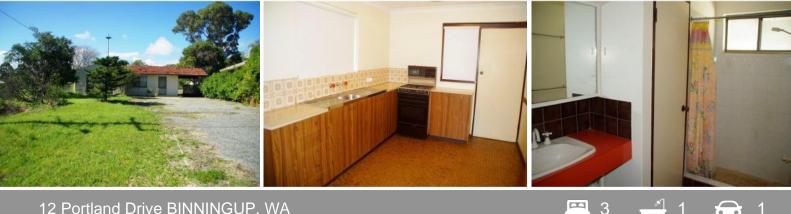

## 12 Portland Drive BINNINGUP, WA

On entering the property there is a large family room that adjoins onto the kitchen.

The kitchen is large with an upright oven and stovetop, fridge recess, good amount of bench space and plenty of cupboard space. There is also a door leading out to the patio area.