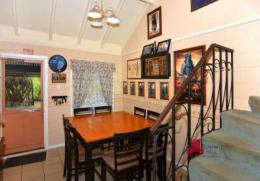

Inside this 2 storey home you will find:

- Kitchen with solid jarrah cupboards, fridge recess, microwave recess, gas stove top and oven and the kitchen sink strategically located under the window overlooking the front yard.
- Dining area adjacent to the living area