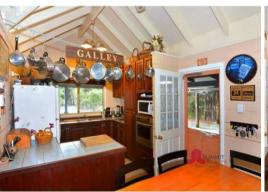

Inside this 2 storey home you will find:

- Kitchen with solid jarrah cupboards, fridge recess, microwave recess, gas stove top and oven and the kitchen sink strategically located under the window overlooking the front yard.
- Dining area adjacent to the living area