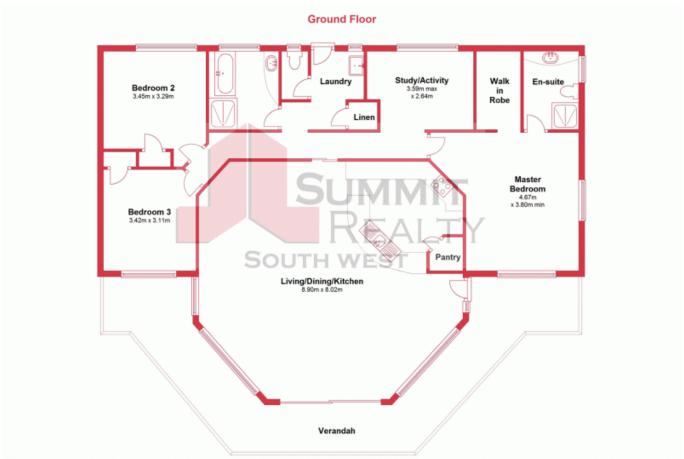

A wide verandah at the front of the home offers an ocean glimpse and soaks up the winter sun - the perfect place to retreat with a book or a glass of wine.

The master bedroom is located at the end of the hallway. It is a king sized room with a generous walk in robe and an ensuite with a shower, vanity and toilet.

At the other end of the hallway the two minor bedrooms are double sized and have built in

For more details please visit : https://www.summitbunbury.com.au/4732910

Price:

\$455000

**Ruth Nandapi** 0419 955 965

This plan has been prepared for marketing purposes only. Whilst every care is taken in the production of this plan, measurements, angles and positioning of doors/windows may not be accurate. Interested parties are strongly advised to undertake their own checks when establishing the suitability for furniture etc. Not To Scale.

Plan produced using PlanUp.

32 Kylie Terrace, Binningup