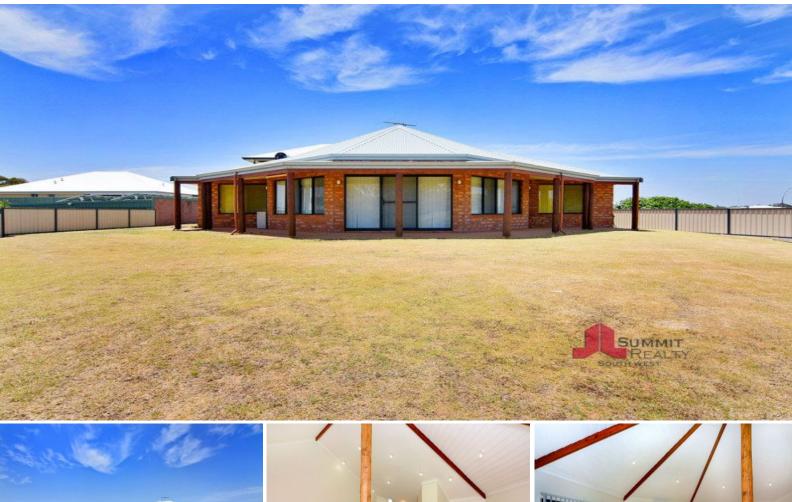

## Big Block, Big Value!

This brick and colourbond property is perfect for the person looking for a relaxed, beach oriented lifestyle. Positioned in a quiet cul-de-sac on a huge block, it is just a short stroll to Binningup's pristine beach.

A wide verandah at the front of the home offers an ocean glimpse and soaks up the winter sun - the perfect place to retreat with a book or a glass of wine.

The master bedroom is located at the end of the hallway. It is a king sized room with a generous walk in robe and an ensuite with a shower, vanity and toilet.

At the other end of the hallway the two minor bedrooms are double sized and have built in

For more details please visit : https://www.summitbunbury.com.au/4732910

Price:

\$455000

**Ruth Nandapi** 0419 955 965