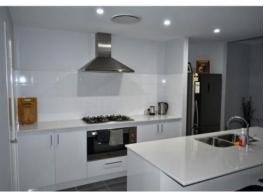

## MILLBRIDGE DIAMOND WAITING **SHINED**

This well designed Ventura four bedroom, 2 bathroom home is less than 12 months old and has hardly been lived in and with some finishing touches would sparkle. Set on 702m2 block the rendered brick and colorbond home with a luxury ensuite to the main bedroom, a stylish central kitchen with Essa stone benchtops compliments the big living areas plus a very private theatre room. This home should be on the new home buyers list and will not disappoint. Features include: