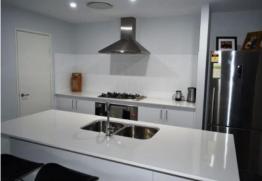

## MILLBRIDGE DIAMOND WAITING **SHINED**

This well designed Ventura four bedroom, 2 bathroom home is less than 12 months old and has hardly been lived in and with some finishing touches would sparkle. Set on 702m2 block the rendered brick and colorbond home with a luxury ensuite to the main bedroom, a stylish central kitchen with Essa stone benchtops compliments the big living areas plus a very private theatre room. This home should be on the new home buyers list and will not disappoint. Features include: