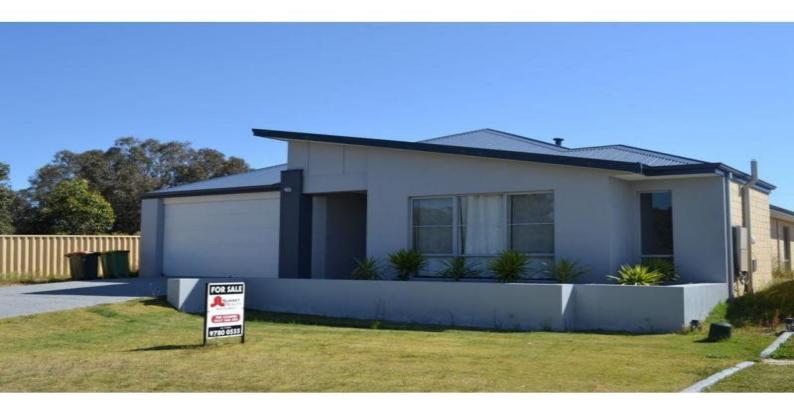

10 Duncan Way MILLBRIDGE, WA

## MILLBRIDGE DIAMOND WAITING **SHINED**

This well designed Ventura four bedroom, 2 bathroom home is less than 12 months old and has hardly been lived in and with some finishing touches would sparkle. Set on 702m2 block the rendered brick and colorbond home with a luxury ensuite to the main bedroom, a stylish central kitchen with Essa stone benchtops compliments the big living areas plus a very private theatre room. This home should be on the new home buyers list and will not disappoint. Features include:

- Daiken zoned reverse cycle air conditioning
- Private enclosed theatre room
- Vast tiled family meals area
- Three minor bedrooms all queen size with sliding robes
- 31 course high ceilings

For more details please visit : https://www.summitbunbury.com.au/4732912 Price: \$399,000 - \$429,000