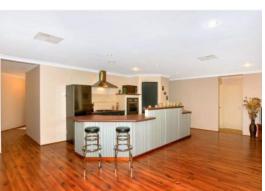

- Large central kitchen with loads of bench and cupboard space with modern appliances and dishwasher
- Ducted gas heating and cooling from ducted evaporative air con
- Separate private lounge

**GROVE** 