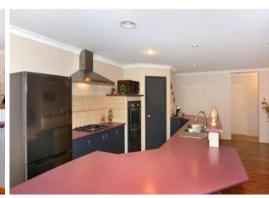

- Large central kitchen with loads of bench and cupboard space with modern appliances and dishwasher
- Ducted gas heating and cooling from ducted evaporative air con
- Separate private lounge

**GROVE** 