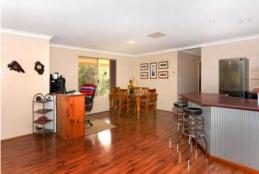

- Large central kitchen with loads of bench and cupboard space with modern appliances and dishwasher
- Ducted gas heating and cooling from ducted evaporative air con
- Separate private lounge

**GROVE** 