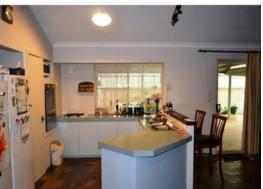

## 4x2 WITH MULTIPLE LIVING AREAS + WORKSHOP

- Open plan lounge, meals and kitchen area with reverse cycle air-conditioning and high ceilings
- Large games room plus separate family room
- Kitchen features plenty of bench and cupboard space with dishwasher
- Master bedroom features walk in robe
- Minor bedrooms are good size with built in robes
- Massive gabled patio plus decked area overlooking beautifully manicured lawns and gardens
- Workshop with roller door
- Double carport plus side access
- Located in quiet cul-de-sac with quality homes surrounding
- Ideal entertainer