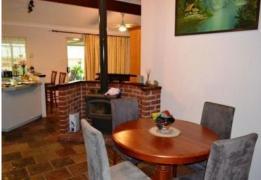

## 4x2 WITH MULTIPLE LIVING AREAS + WORKSHOP

- Open plan lounge, meals and kitchen area with reverse cycle air-conditioning and high ceilings
- Large games room plus separate family room
- Kitchen features plenty of bench and cupboard space with dishwasher
- Master bedroom features walk in robe
- Minor bedrooms are good size with built in robes
- Massive gabled patio plus decked area overlooking beautifully manicured lawns and gardens
- Workshop with roller door
- Double carport plus side access
- Located in quiet cul-de-sac with quality homes surrounding
- Ideal entertainer