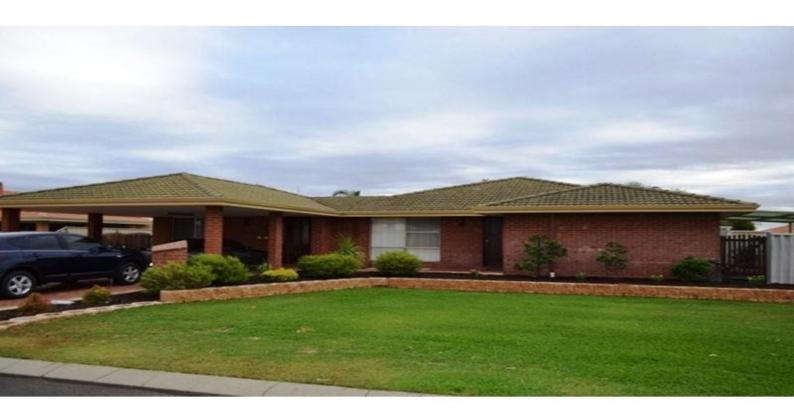

18 Harlequin Gardens EATON, WA

## 4x2 WITH MULTIPLE LIVING AREAS + WORKSHOP

- Open plan lounge, meals and kitchen area with reverse cycle air-conditioning and high ceilings
- Large games room plus separate family room
- Kitchen features plenty of bench and cupboard space with dishwasher
- Master bedroom features walk in robe
- Minor bedrooms are good size with built in robes
- Massive gabled patio plus decked area overlooking beautifully manicured lawns and gardens
- Workshop with roller door
- Double carport plus side access
- Located in quiet cul-de-sac with quality homes surrounding
- Ideal entertainer