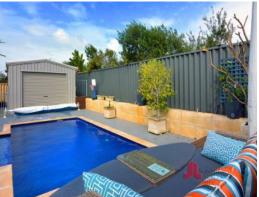

- Large family meals area off the central kitchen with reverse cycle air conditioning
- Stunning kitchen featuring Essa stone benchtops, plenty of bench and cupboard space, 900mm Blanco cooking package and two drawer dishwasher
- All living areas have beautiful polished solid Marri flooring
- Study or home office
- Main bedroom to the front of the house features solid Marri flooring, walk in robes and