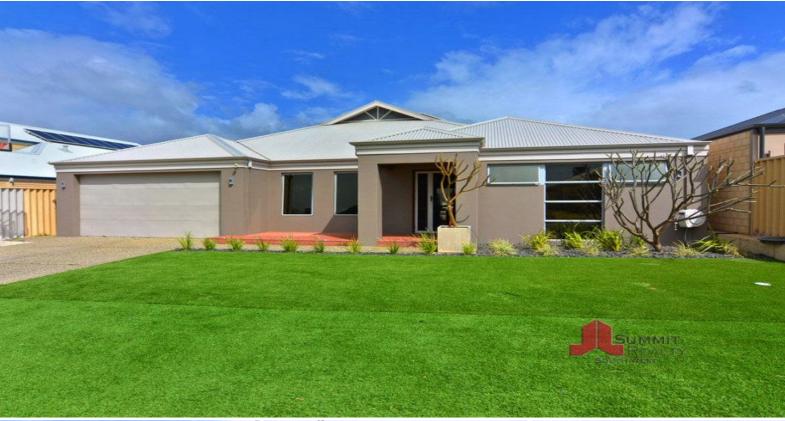

14 Sepia Approach DALYELLUP, WA

From \$550,000

4

## **OWNERS KEEN TO MOVE**

The owners of this stunning Ventura built four bedroom two bathroom home set on 592m2 have spared nothing in style and elegance to create this masterpiece. The large central kitchen featuring essa stone benchtops is the centrepoint to this design and must be seen to be appreciated. Multiple open plan living areas as well as a private theatre room makes this a family home not to be missed. Features include: