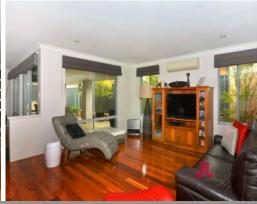

- Large family meals area off the central kitchen with reverse cycle air conditioning
- Stunning kitchen featuring Essa stone benchtops, plenty of bench and cupboard space, 900mm Blanco cooking package and two drawer dishwasher
- All living areas have beautiful polished solid Marri flooring
- Study or home office
- Main bedroom to the front of the house features solid Marri flooring, walk in robes and