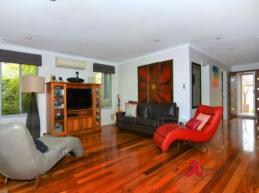

- Large family meals area off the central kitchen with reverse cycle air conditioning
- Stunning kitchen featuring Essa stone benchtops, plenty of bench and cupboard space, 900mm Blanco cooking package and two drawer dishwasher
- All living areas have beautiful polished solid Marri flooring
- Study or home office
- Main bedroom to the front of the house features solid Marri flooring, walk in robes and