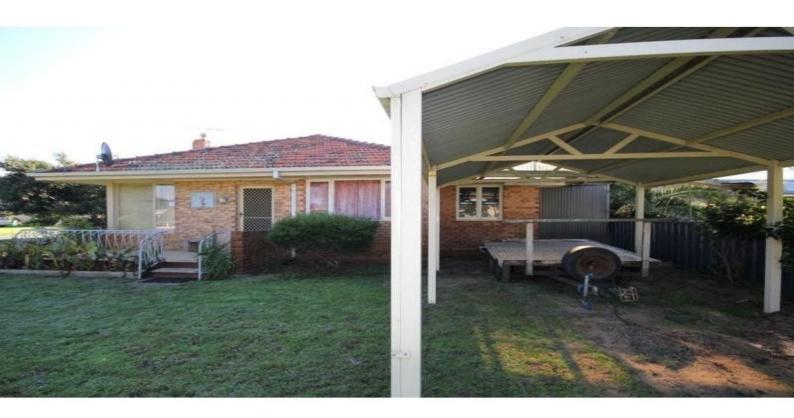

## 2 Otway Street WITHERS, WA

3

## SUB-DIVISION POTENTIAL

Located just a short drive to the Bunbury CBD and all major amenities, sits this corner block that has great potential for sub-division into a duplex (subject to council approval). Situated on 818 square metre block, the existing residence to the property features:

- 3 bedrooms
- 1 bathroom
- Good sized kitchen with plenty of bench and cupboard space
- Two living areas
- Living area with wood fire heating
- Patio overlooks well maintained lawns and gardens
- Side access to workshop and lean-to for additional car space
- Zoned R20/R30