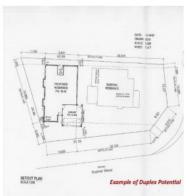

## SUB-DIVISION POTENTIAL

Located just a short drive to the Bunbury CBD and all major amenities, sits this corner block that has great potential for sub-division into a duplex (subject to council approval). Situated on 818 square metre block, the existing residence to the property features: