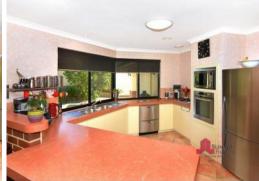

A Modern Kitchen included stainless steel appliances.

Double sized minor bedrooms with ample storage space.

Outside entertaining area for all occasions with an extensive L shaped gabled patio which includes ceiling fans, heaters and lighting.