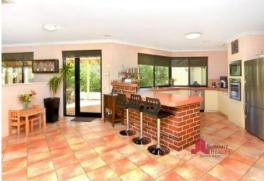

A Modern Kitchen included stainless steel appliances.

Double sized minor bedrooms with ample storage space.

Outside entertaining area for all occasions with an extensive L shaped gabled patio which includes ceiling fans, heaters and lighting.