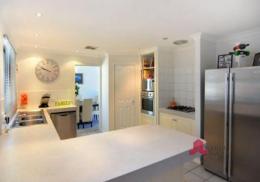

- Carpeted lounge room to front of house
- Formal dining room adjoins lounge and kitchen
- Central kitchen with heaps of bench and cupboard space plus modern oven & cooktop, also features dishwasher
- Large tiled family room
- Good sized main bedroom with walk in robe and NEW refurbished ensuite