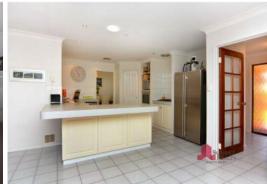

- Carpeted lounge room to front of house
- Formal dining room adjoins lounge and kitchen
- Central kitchen with heaps of bench and cupboard space plus modern oven & cooktop, also features dishwasher
- Large tiled family room
- Good sized main bedroom with walk in robe and NEW refurbished ensuite