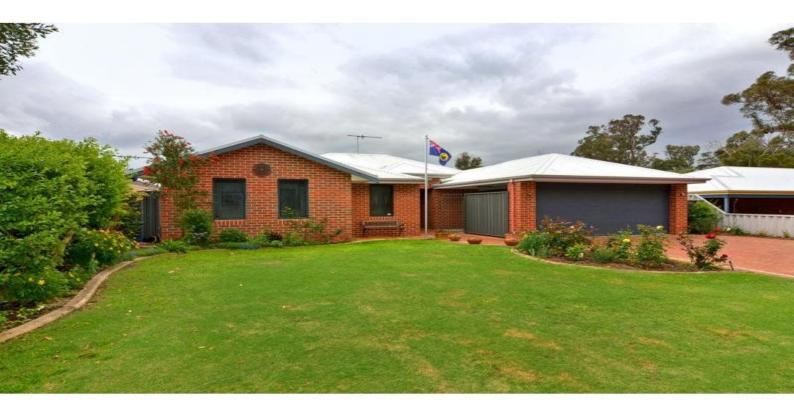

Opposite Natural Tuart Forest Welcome to this delightfully presented modern family home, well located

opposite a natural protected Tuart Forest, with quiet bush walks and bird life. Only a short drive to 3 shopping centres, schools, sporting venues, Bunbury's Back beach and only 10 minutes to Bunbury's CBD.

Some of the many property features include 4 double sized bedrooms, with full ensuite and walk-in robes to the master suite and built in robes to 2 other bedrooms.

The passage leads to the main family bathroom, separate toilet, linen cupboard and a spacious walk in storeroom.

This home also features evaporative air conditioning, and a soft decor throughout.

Price:

\$359,000

**Lorraine Grassie** 

For more details please visit : https://www.summitbunbury.com.au/4732941