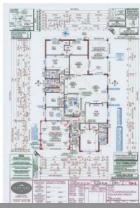

Starting with the generous 858m2 corner block allowing unhindered side access from Rockland Road there is no compromises at all in this very substantial home.

Where else can you find 4 large bedrooms with walk in robes, plus a study, plus an activity room, plus a theatre room, plus a family/rumpus room plus an oversized alfresco and still have a huge open plan living area-