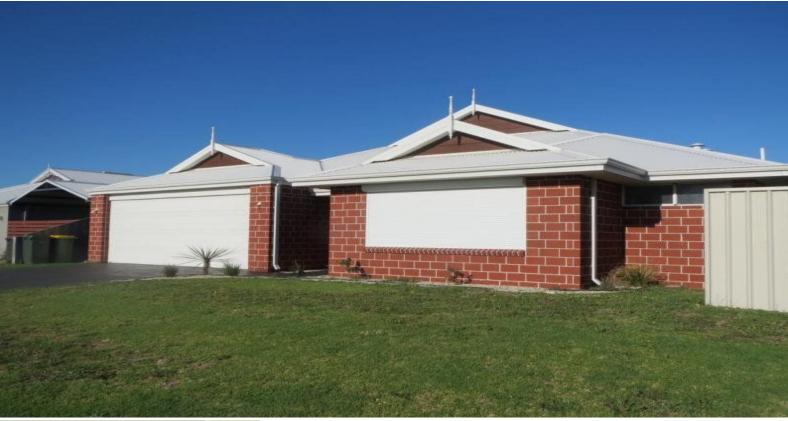

192 Braidwood Drive AUSTRALIND, WA

4

2

Starting with the generous 858m2 corner block allowing unhindered side access from Rockland Road there is no compromises at all in this very substantial home.

Where else can you find 4 large bedrooms with walk in robes, plus a study, plus an activity room, plus a theatre room, plus a family/rumpus room plus an oversized alfresco and still have a huge open plan living area-