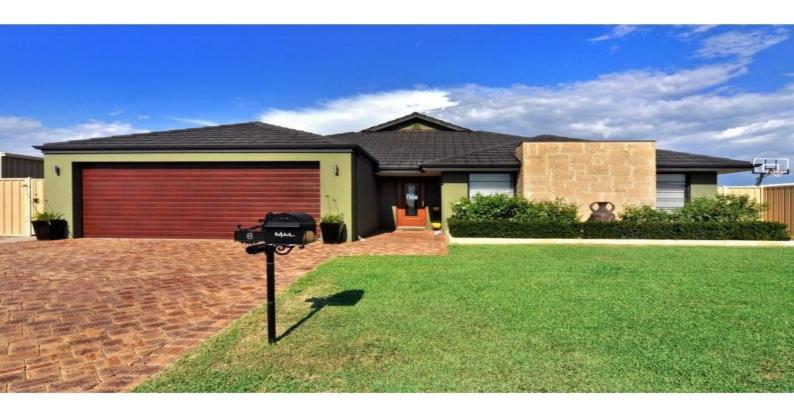

6 Claddagh Road AUSTRALIND, WA

## QUALITY THROUGHOUT 4 X 2 + ACTIVITY +WORKSHOP

Immaculately presented this Plunkett built 4 bedroom, 2 bathroom family home nestled on a 811m2 block will impress the minute you step through the door. Offering high ceilings and a spacious floor plan consisting of 263sqm of living, this beautifully finished home offers quality fixtures and fittings throughout, your viewing will not disappoint. Features include: