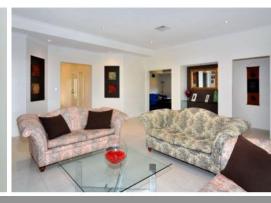

- Kitchen with granite bench tops, glass splash backs, large fridge recess, breakfast bar, stainless steel appliances include dual drawer dishwasher, 900mm chefs oven & rangehood
- Spacious central living area consisting of large meals area and family room with large tv recess finished with beautiful porcelain tiling and down lights