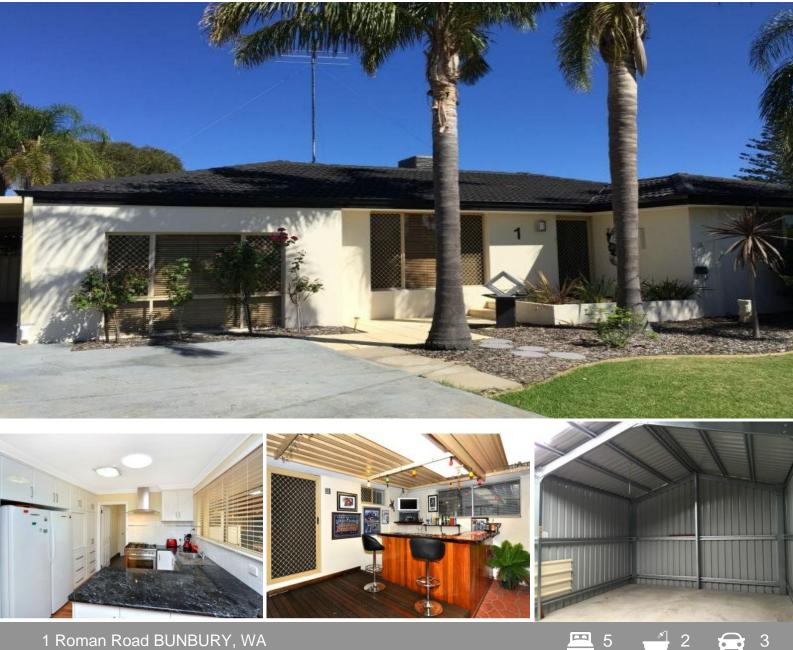

## Big Home Big Block Super Location

If you need plenty of inside and outside space, then you may want to inspect this home. Set on a large 1,108m2 block with rear lane access to the back of the property, you will easily store all your toys including the caravan, boat and all the families cars.

The inside of the home features multiple living areas and spacious bedroom suites. This newly renovated home includes Blackbutt flooring, freshly painted walls and fully renovated bathrooms.

Features Include: 5 bedrooms, 2 bathrooms, 1 study

Sunken lounge room, large dining Open plan dining and kitchen area Kitchen with plenty of cupboard space

For more details please visit : https://www.summitbunbury.com.au/4732946

Price:

\$550,000-\$570,000