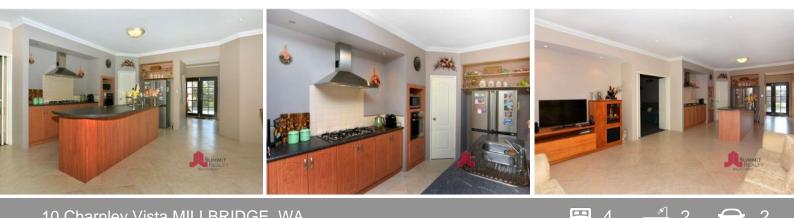

## SPACIOUS FAMILY HOME

We are pleased to present this stunning four bedroom, two bathroom home on 691m2 in a whisper quiet street and only metres away from parks and walkways. Ventura built and only eight years old this home has been meticulously kept and provides plenty of space and quality living for all members of the family. Large tiled living areas with a central well equipped kitchen is the hub of the home indoors plus there is an oversized alfresco, big backyard and a man sized colorbond workshop to complete this terrific home. A home as good as this will not last long. Features include:

- Main bedroom to the front of the house with walk in robe and large semi open ensuite with dual vanities and corner spa. Reverse cycle air con

- Three minor bedrooms all with built in robes separated by a large second bathroom