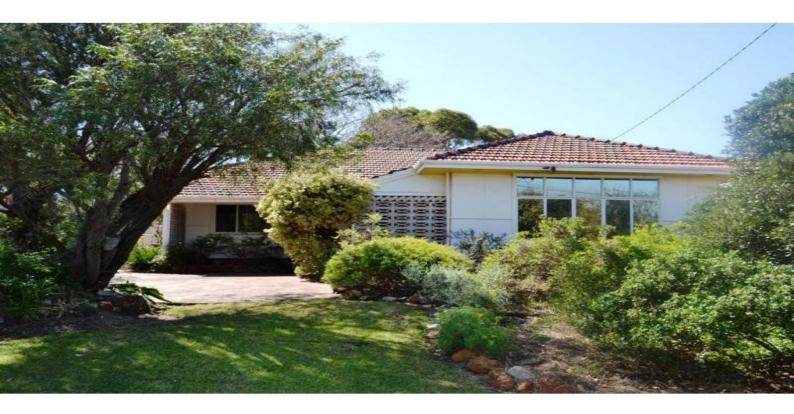

## 3 Wattle Street BUNBURY, WA

## RENOVATORS DREAM IN TREE STREET AREA

Opportunities like this do not come along that often and for the keen renovator this two bedroom plus sleep out home which is nestled on a 1012m2 block is pure gold. Very liveable in its present state with two big living areas, large backyard and the potential here is enormous. If you have imagination and you are not afraid of a paint brush or getting your hands dirty then this viewing is an absolute must. Other features include:

- Central lounge room with air conditioning and a ceiling rose
- Large sun filled front room which opens on to the front porch
- Workable kitchen with plenty of bench and cupboard space
- Dining room off kitchen
- Two big bedrooms with built in robes plus a extra sleep out
- Great size full length patio