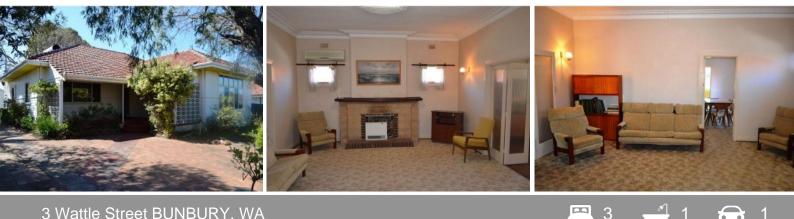

## 3 Wattle Street BUNBURY, WA

## RENOVATORS DREAM IN TREE STREET AREA

Opportunities like this do not come along that often and for the keen renovator this two bedroom plus sleep out home which is nestled on a 1012m2 block is pure gold. Very liveable in its present state with two big living areas, large backyard and the potential here is enormous. If you have imagination and you are not afraid of a paint brush or getting your hands dirty then this viewing is an absolute must. Other features include:

- Central lounge room with air conditioning and a ceiling rose
- Large sun filled front room which opens on to the front porch
- Workable kitchen with plenty of bench and cupboard space
- Dining room off kitchen
- Two big bedrooms with built in robes plus a extra sleep out
- Great size full length patio