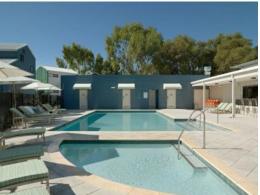

To invest in a beach shack now at Footprints at Preston Beach is to get in on the ground floor at one of Western Australia's finest 'sea change' destinations.

Kitchen is complete will all appliances, Crockery, glassware and cutlery, Dishwasher and Microwave, Laundry with washer and dryer, Ground floor powder room, Bamboo flooring, Reverse cycle air-conditioning, Ceiling fans throughout, Shaded entertainment deck with barbeque