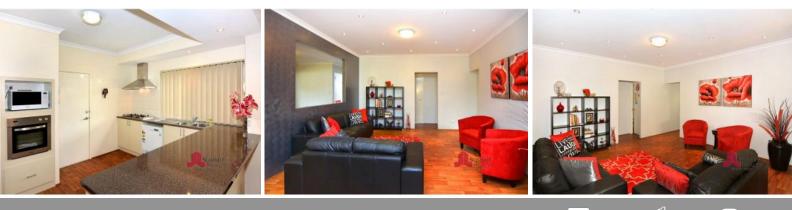

- Central kitchen with 900mm cooktop and dishwasher & walk in pantry
- Family meals room with vinyl flooring and air conditioning, plenty of downlights
- Large games room with high ceilings
- Carpeted theatre room
- Laundry with extra bench space