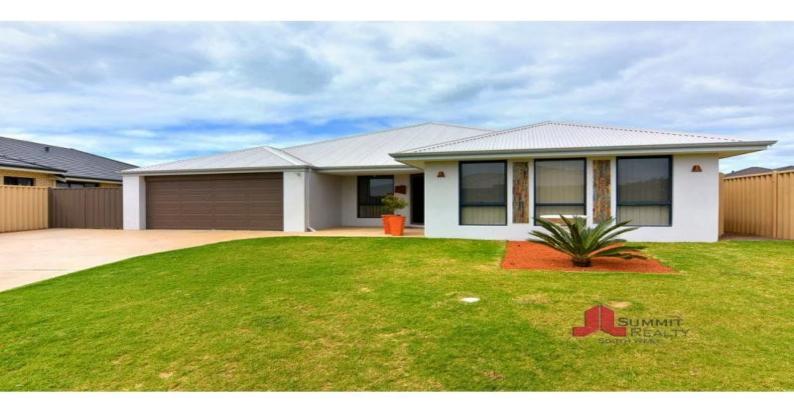

9 Clarence Crescent MILLBRIDGE, WA

## EVERYONES A WINNER IN MILBRIDGE

The whole family are winners in this four year old Ventura built four bedroom, two bathroom home on 749m2. Clever use of space in the 215m2 home allows the kids their own activity area plus the parents are spoilt with large living rooms and a well appointed kitchen with 900mm cooktop and dishwasher. Outdoors you have a large gabled patio to relax under plus gated side access to a 6m x 4m powered workshop. Nothing to do here but move in and start living. Other features include: