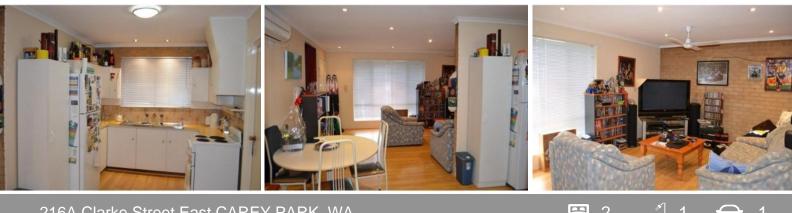

## CHEAP ENTRY POINT

We have a great new listing in this solid brick and tile two bedroom duplex half on 500 m2 block in Carey Park. Good sized living and meals area with air conditioning and ceiling fan and a modern kitchen. Outside in the big backyard is a massive 7m x 6m powered workshop plus undercover patio area. Good tenant paying \$280 per week until January 2015. This would also suit the downsizers, retirees or first homebuyers. Features include:

- Two good sized bedrooms
- Living / meals area with air conditioning and ceiling fan
- Modern kitchen
- Combined bathroom laundry
- Enclosed rear patio with separate covered outdoor area

For more details please visit : https://www.summitbunbury.com.au/4732960 Price: