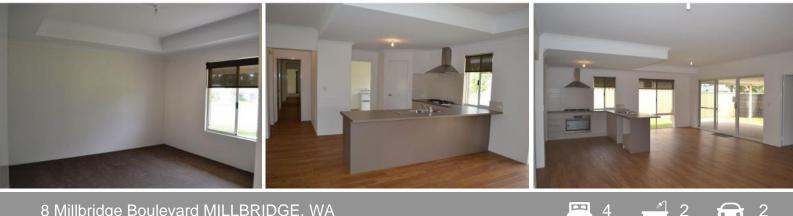

## 8 Millbridge Boulevard MILLBRIDGE, WA

Features include:

- Lovely double doors which open into the inviting entry with raised ceilings

- Huge open plan living / dining area with 31c raised ceilings, and plenty of space for a big family

- Kitchen features a stylish bulkhead ceiling, 900m stainless steel rangehood and gas cook top, an electric oven and a corner pantry.