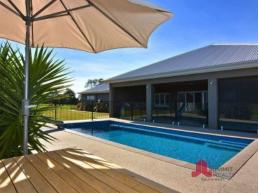

- A beautifully designed home with a superbly refined colour palette that is both neutral and gentle allowing the stunning country views from outside to take centre stage from every angle.
- A Butlers Kitchen the size of most peoples main kitchen with second oven, dishwasher and sink, stone-top island bench and loads of open storage.
- Home theatre, open living area consisting of kitchen, dining and family room with alfresco doors to the outdoor entertaining area, office, spacious laundry with 3m stone bench an