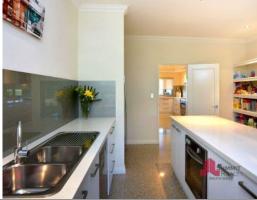

- A beautifully designed home with a superbly refined colour palette that is both neutral and gentle allowing the stunning country views from outside to take centre stage from every angle.
- A Butlers Kitchen the size of most peoples main kitchen with second oven, dishwasher and sink, stone-top island bench and loads of open storage.
- Home theatre, open living area consisting of kitchen, dining and family room with alfresco doors to the outdoor entertaining area, office, spacious laundry with 3m stone bench an