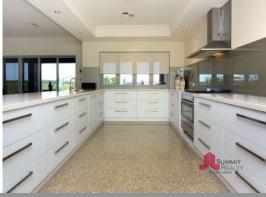

- A beautifully designed home with a superbly refined colour palette that is both neutral and gentle allowing the stunning country views from outside to take centre stage from every angle.
- A Butlers Kitchen the size of most peoples main kitchen with second oven, dishwasher and sink, stone-top island bench and loads of open storage.
- Home theatre, open living area consisting of kitchen, dining and family room with alfresco doors to the outdoor entertaining area, office, spacious laundry with 3m stone bench an