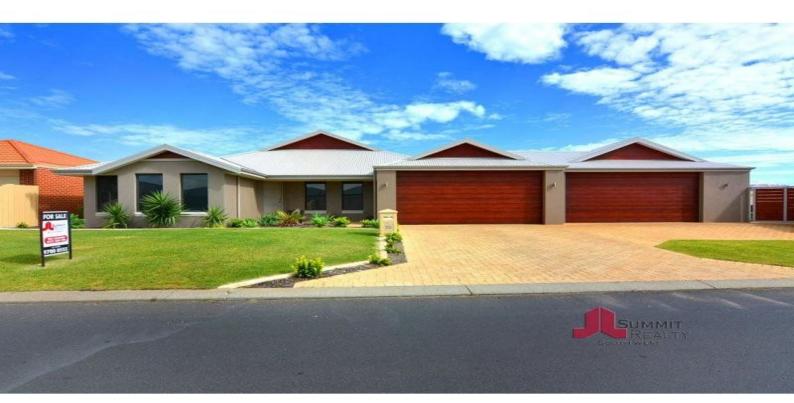

## 13 Kalang Way MILLBRIDGE, WA

## UNIQUE DESIGN WITH BRILLIANT FINISH

Fresh to the market in Millbridge this 5 year old Dale Alcock four bedroom, two bathroom plus study home on a corner lot of 708m2 is sure to impress. Designed with the family with lots of cars to house the home has two double garages under the main roof or a garage plus workshop combo. Multiple living areas with quality finishings are based around a central kitchen with stylish island bench and a 900mm cooking package plus dishwasher. A viewing of this home will not disappoint. Features include: