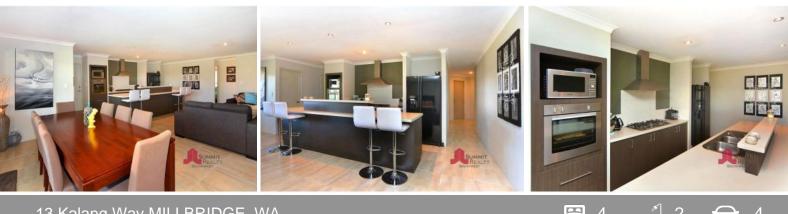

- Separate family and meals areas with quality floor tiling

- Central kitchen with island bench, 900mm cooking package, dishwasher and huge walk in pantry. Loads of cupboard space

- Private carpeted lounge room
- Private study