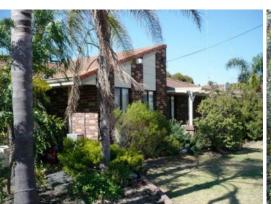

2 Lofthouse Avenue EATON, WA

SPACIOUS 4 X 2 PLUS 3 LIVING AREAS AT AN

With its 3 spacious living areas, practical floor plan, affordable price and sought after Eaton location this fantastic property represents excellent buying AND offers huge potential to add value. Nestled on an excellent size 802 m2 corner block this unique 4 bedroom, 2 bathroom home will suit a variety of buyers looking for a great investment or family home.