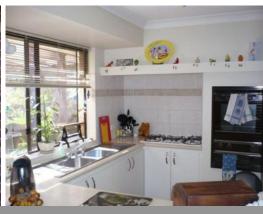

Features include:

APPEALING PRICE!

- Updated and neutral decor with wood look vinyl throughout
- Entry into sunken formal lounge with high raked ceilings and cosy fire place
- Spacious main bedroom with walk-in robe and ensuite
- Comfort ensured with ducted evaporative air conditioning
- Loads of extra storage to passage