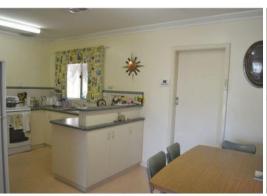

- 3 Bedrooms, 1 Bathroom + study
- Renovated kitchen with meals area
- Lounge room
- Reverse cycle air-conditioning
- Roller shutters on the windows of the front lounge and bedrooms 1  $\&\,2$
- All bedrooms feature built-in wardrobes
- Low maintenance, fully reticulated gardens on bore
- 810m2 block