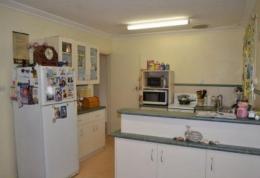

- 3 Bedrooms, 1 Bathroom + study
- Renovated kitchen with meals area
- Lounge room
- Reverse cycle air-conditioning
- Roller shutters on the windows of the front lounge and bedrooms 1  $\&\,2$
- All bedrooms feature built-in wardrobes
- Low maintenance, fully reticulated gardens on bore
- 810m2 block