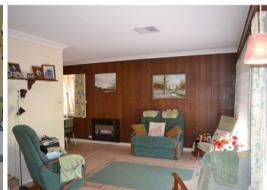

- 3 Bedrooms, 1 Bathroom + study
- Renovated kitchen with meals area
- Lounge room
- Reverse cycle air-conditioning
- Roller shutters on the windows of the front lounge and bedrooms 1  $\&\,2$
- All bedrooms feature built-in wardrobes
- Low maintenance, fully reticulated gardens on bore
- 810m2 block