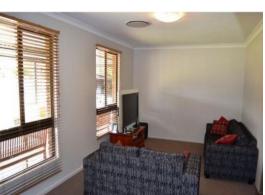

Features include:

- 4 Bedrooms, two of which feature built-in robes and one with walk-in robe
- 2 Bathrooms
- Front lounge room
- Renovated galley kitchen with stainless steel appliances and a bonus butler's pantry
- Sunken family room with access through sliding door to the outdoor area
- Ducted reverse cycle air-conditioning