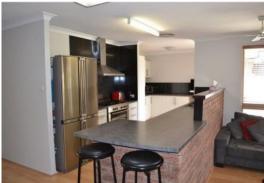

Features include:

- 4 Bedrooms, two of which feature built-in robes and one with walk-in robe
- 2 Bathrooms
- Front lounge room
- Renovated galley kitchen with stainless steel appliances and a bonus butler's pantry
- Sunken family room with access through sliding door to the outdoor area
- Ducted reverse cycle air-conditioning