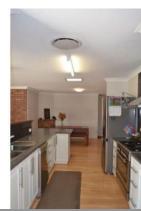

Features include:

- 4 Bedrooms, two of which feature built-in robes and one with walk-in robe
- 2 Bathrooms
- Front lounge room
- Renovated galley kitchen with stainless steel appliances and a bonus butler's pantry
- Sunken family room with access through sliding door to the outdoor area
- Ducted reverse cycle air-conditioning