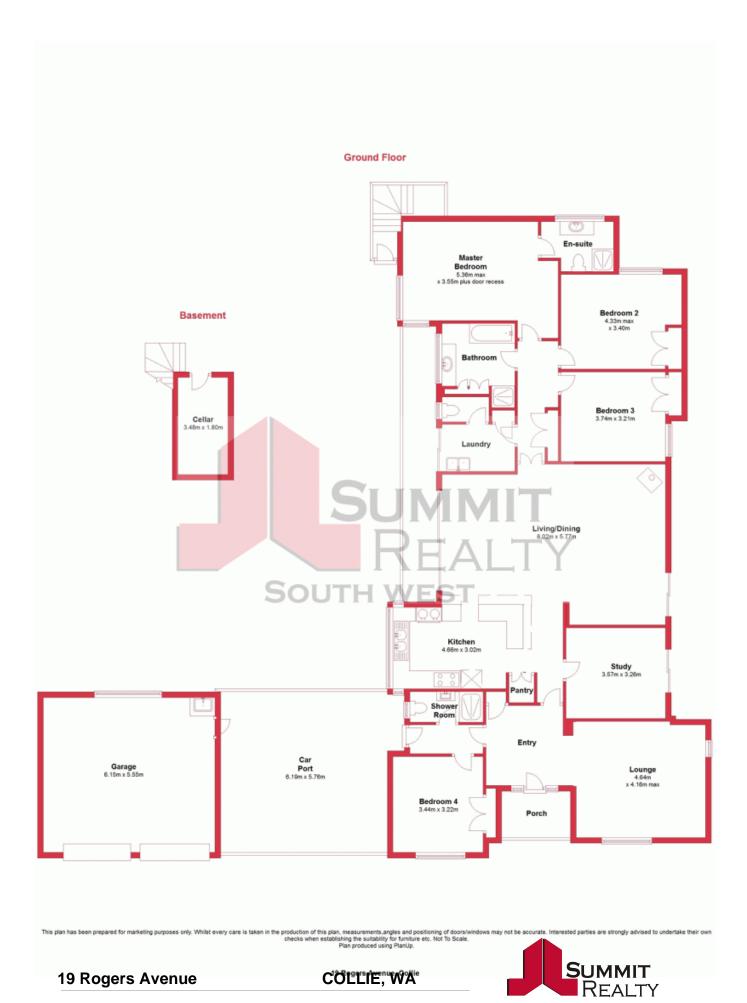

## 19 Rogers Avenue COLLIE, WA

#

5

## **HUGE FAMILY HOME**

Welcome to this extra large quality built double brick & tile family home, well located near bushland and only a short drive from schools and Collie CBD...

Some of the many features include:

5 large double sized bedrooms, of which 3 have B.I.Robes, 2 bathrooms, 3 toilets.

A large tiled entry which leads into a delightful formal lounge.

Come and take a look, this property must be viewed to be fully appreciated...